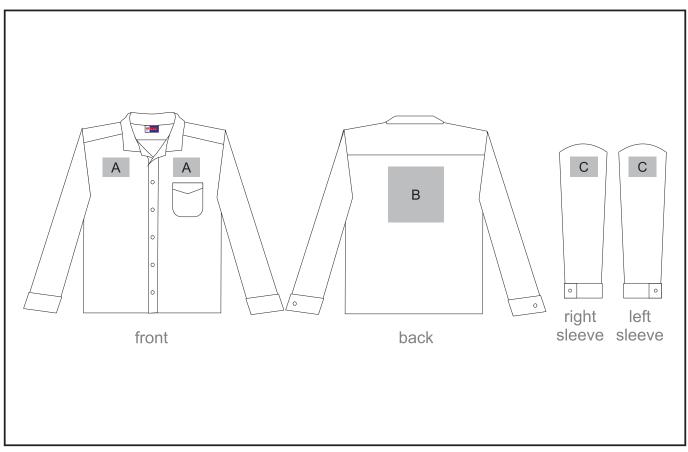

## **Branding Options:**

#### **Position A**

- 1. Embroidery (EMB) 9 colours Size: 100mm diameter
- 2. Screen Print (SA) 1 colours Size: 100mm wide x 80mm high
- 3. Digital Transfer Clothing (DTC) Full colour Size: 10mm wide x 100mm high

#### Position B

- 1. Embroidery (EMB) 9 colours Size: 200mm wide x 200mm high
- 2. Screen Print (SA) 1 colours Size: 200mm wide x 200mm high
- 3. Digital Transfer Clothing (DTC) Full colour Size: 210mm wide x 148mm high

#### **Position C**

- 1. Embroidery (EMB) 9 colours Size: 80mm diameter
- 2. Screen Print (SA) 1 colours Size: 60mm wide x 60mm high
- 3. Digital Transfer Clothing (DTC) Full colour Size: 80mm wide x 80mm high